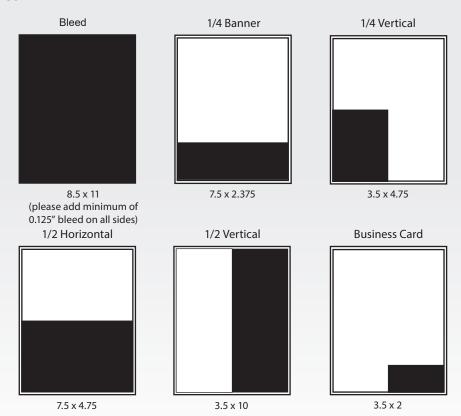

Distribution<br>Begins |
|------------|------------------|------------------------|------------------------|
| Winter '24 | December 8       | December 15            | January 15             |
| Spring '24 | March 11         | March 18               | April 22               |
| Summer '24 | June 10          | June 17                | July 27                |
| Fall '24   | September 9      | September 16           | October 23             |

# **Planned Content**

# **WINTER 2024**

- Royal Wrap-up
- All-Ontario Results
- District Tour Maps

# SPRING 2024

- Master Breeders
- AGM Scheduling
- District Tour Recap

# **SUMMER 2024**

- Ontario Dairy Youth Winners
- Breeders' Cup Results

# **FALL 2024**

- World Dairy Expo Results
- County Show Results
- Junior Show Results

# **Ad Sizes**



# RATE CARD 2024

# Producer

# **FULL COLOUR ADS WITH DESIGN**

| Ad Size         | 1 Time  | 2 Times | 4 Times |
|-----------------|---------|---------|---------|
| Back Cover      | \$1,430 | \$2,670 | \$4,810 |
| Two-Page Spread | \$1,630 | \$3,165 | \$6,220 |
| Full Page       | \$870   | \$1,685 | \$3,310 |
| 1/2 Page        | \$560   | \$1,090 | \$2,140 |
| 1/4 Page        | \$360   | \$695   | \$1,365 |
| Business Cards  | \$105   | \$185   | \$305   |

# **NOTES:**

- The above rates include the design of your ad.
   Advertisers who do not require design services will
   receive a discount of \$50 on 1/4 or 1/2 page ads and
   \$100 on full-page ads.
- Premium ad space may be requested at an additional cost of \$100 for inside front and inside back covers.
   All other preferred