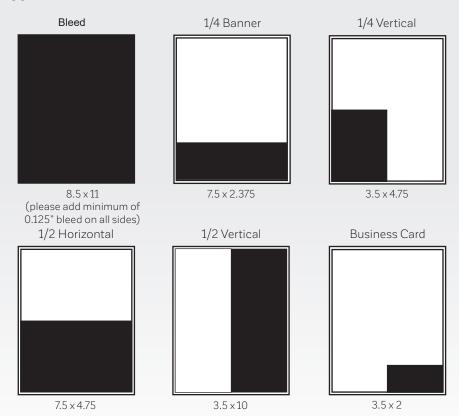

>Begins |
|------------|------------------|------------------------|------------------------|
| Spring '23 | March 10         | March 17               | April 24               |
| Summer '23 | June 9           | June 16                | July 24                |
| Fall '23   | September 8      | September 15           | October 23             |
| Winter '24 | December 8       | December 15            | January 29             |

# **Planned Content**

# **SPRING 2023**

- Master Breeder Profiles
- AGM Recap
- District Tour Recap

# **FALL 2023**

- World Dairy Expo ResultsCounty Show Results
- Junior Show Results

# **SUMMER 2023**

- Ontario Dairy Youth Winners
- Breeders' Cup Results
- Dairy Sen\$e

# **WINTER 2023**

- Royal Wrap-up
- All-Ontario Results
- District Tour Maps

# Ad Sizes





# **FULL COLOUR ADS WITH DESIGN**

| Ad Size         | 1 Time  | 2 Times | 4 Times |
|-----------------|---------|---------|---------|
| Back Cover      | \$1,400 | \$2,660 | \$4,760 |
| Two-Page Spread | \$1,600 | \$3,120 | \$6,160 |
| Full Page       | \$900   | \$1,660 | \$3,275 |
| 1/2 Page        | \$600   | \$1,075 | \$2,120 |
| 1/4 Page        | \$400   | \$685   | \$1,350 |
| Business Cards  | \$100   | \$180   | \$300   |

# **NOTES:**

- The above rates include the design of your ad. Advertisers who do not require design services will receive a discount of 10% of the ad cost.
- Premium ad space may be requested at an additional cost of \$100 for inside front and inside back covers.
   All other preferred ad placement requests will be accommodated where possible.
- Volume disc